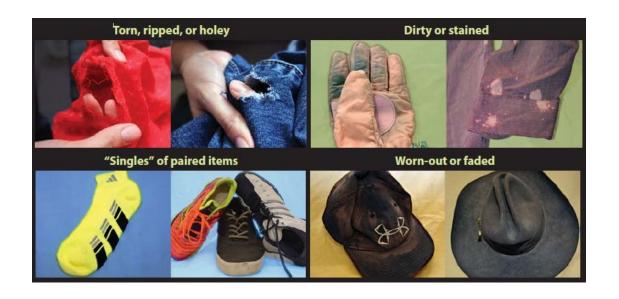

"Threadcycle is a public education campaign to promote to residents that their regular business textile collectors [Value Village/Goodwill] will accept damaged textiles as long as they're not wet, infested, moldy, or have hazardous materials on them."

# What is Acceptable?

Exceptions: wet, mildewed, or contaminated with hazardous material