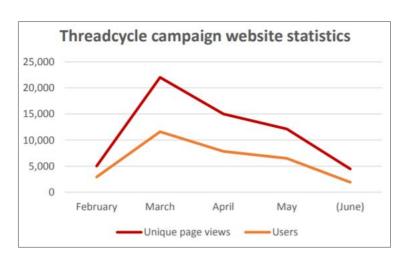

|  |  |  |



"Threadcycle is a public education campaign to promote to residents that their regular business textile collectors [Value Village/Goodwill] will accept damaged textiles as long as they're not wet, infested, moldy, or have hazardous materials on them."

Kris Beatty, Project Manager for King County Solid Waste Division

# What is Threadcycle?



























# Threadcycle Partnerships

















# What is Acceptable?



Exceptions: wet, mildewed, or contaminated with hazardous material



## Recommended Solution







Plan Outreach

Implement Outreach

Survey Collectors



Give *all* your clothes, shoes and linens for reuse or recycling

# King County



### Kris Beatty

Project manager for King County Solid Waste Division



#### Results:

#### First year:

- All collectors valued Threadcycle campaign
- None saw increase in donations

#### Second year:

- All collectors valued Threadcycle campaign
- 5 out of 9 saw increased donations

# ThurstonSolidWaste.org/Threadcycle

### Dedicated Website similar to King County's





### Allyson Ruppenthal

Thurston County Recycling and Waste Reduction Supervisor

## Free Advertisements

| Advertisement Type | Facebook/Social Media | Info on SWD Website | Radio Ads (KSVR) | Interior Bus Ads |
|--------------------|-----------------------|---------------------|------------------|------------------|
| Cost               | Free                  | Free                | Free             | Free             |





## Paid Advertisements

| Advertisement Type | Facebook Ad Boo