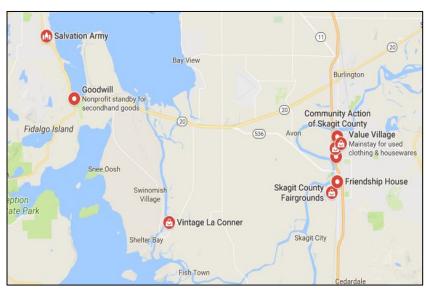

2,000 Tons
2.8% of WA Residential Waste

<sup>\*</sup>Data from Washington Statewide Waste Characterization Study 2015-2016.

## Textile Recycling in Skagit County

### Pre-existing Infrastructure

#### **Donation sites**



#### Donation bins (USAgain)



## Lack of Outreach

#### Solid Waste Division Website



| Solid Waste Division                          | Reuse