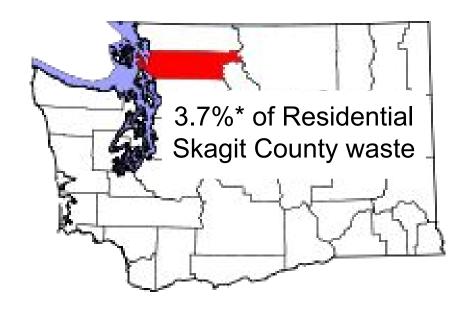

2,000 Tons
2.8% of WA Residential Waste

<sup>\*</sup>Data from Washington Statewide Waste Characterization Study 2015-2016.