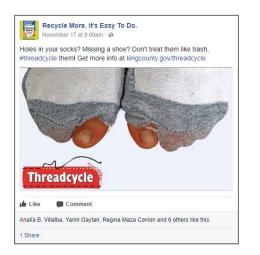

"Threadcycle is a public education campaign to promote to residents that their regular business textile collectors [Value Village/Goodwill] will accept damaged textiles as long as they're not wet, infested, moldy, or have hazardous materials on them."

# What is Threadcycle?