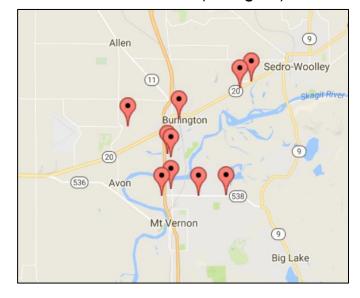

2,000 Tons
2.8% of WA Residential Waste

<sup>\*</sup>Data from Washington Statewide Waste Characterization Study 2015-2016.

## Textile Recycling in Skagit County

### Pre-existing Infrastructure

#### **Donation sites**



#### Donation bins (USAgain)



## Lack of Outreach

#### Solid Waste Division Website



| Solid Waste Division                          | Reuse