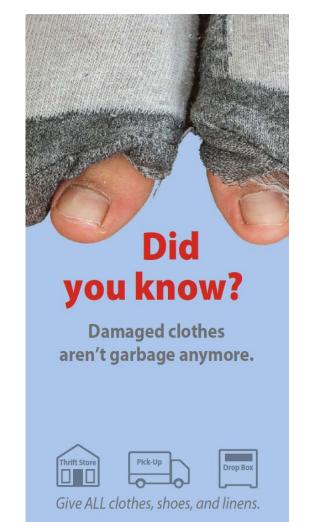

"Threadcycle is a public education campaign to promote to residents that their regular business textile collectors [Value Village/Goodwill] will accept damaged textiles as long as they're not wet, infested, moldy, or have hazardous materials on them."

## Recommended Solution

Plan Outreach

Implement Outreach

Survey Collectors

Give *all* your clothes, shoes and linens for reuse or recycling