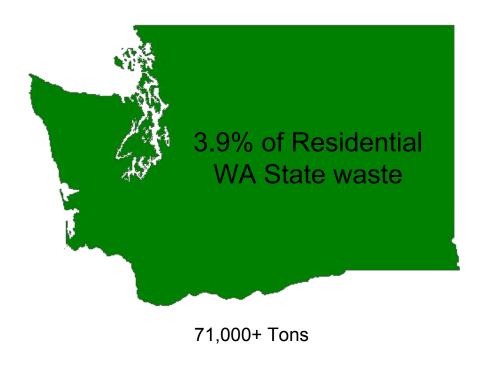

2,000 Tons
2.8% of WA Residential Waste

<sup>\*</sup>Data from Washington Statewide Waste Characterization Study 2015-2016.