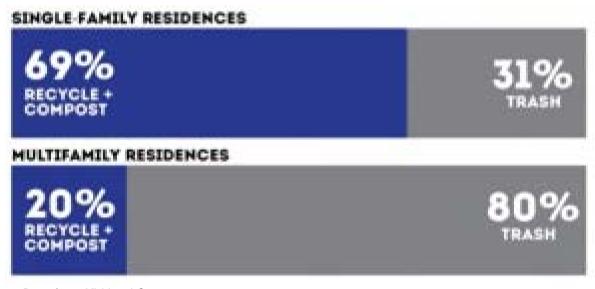

# Multi-Family Recycling In Skagit County

Emily Berend and Jacob Gerstner



# Recycling in Skagit County

- Focus on Multi-Family residences
- Education and Outreach





# Why does this matter?



Data from Kirkland Conserves

# Case Studies: Kirkland Heights

- Kirkland Heights- 180 unit
- Issues:
- Lack of outreach
- Poor signage
- Infrastructure



# Solutions for Kirkland Heights

- Added recycling infrastructure
- Improved signage
- Reduced their garbage bill by \$1600/month!





### Case Studies: Cambridge Place

- Cambridge Place/Juanita Village: 130 units
- <u>Issues</u>
- Lack of knowledge
- Lack of bins



# Solutions for Cambridge Place

- Residents received recycling starter kits
- Saving \$800 a month!
- Increased demand for bins



# Solutions For Skagit County

- Pilot Program
- Recycling bins in individual homes
- Get people involved







#### Pilot Program

- Focus groups
- Recycling how-to-guides and individual bins



Recomendaciones para Reciclaje para Resid