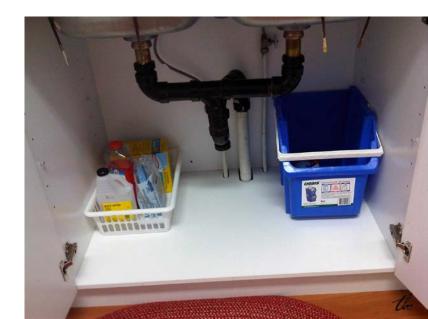

ridge Place

- Cambridge Place/Juanita Village: 130 units
- <u>Issues</u>
- Lack of knowledge
- Lack of bins



# Solutions for Cambridge Place

- Residents received recycling starter kits
- Saving \$800 a month!
- Increased demand for bins



# Solutions For Skagit County

- Pilot Program
- Recycling bins in individual homes
- Get people involved







#### Pilot Program

- Focus groups
- Recycling how-to-guides and individual bins



Recomendaciones para Reciclaje para Residencias

(Spanish)

የመኖሪያ ቤት ዕቃዎችን በድ*ጋ*ሚ የመጠቀሚያ (ሪሳይክሊንግ) (Amharic)

居民回收指南

(Chinese

주택가 재활용품 처리 지침 (Korean)

Указания по утилизации домашних отходов

(Russian)

Tilmaamaha Dib-uwershadaynta Xaafadda

(Somali)

Hướng dẫn tái chế tại nhà riêng

(Vietnamese)

# Recycling Bins in Homes

• Small, easy to carry bins





#### **Education and Outreach**

- Continue excellent outreach through county staff.
- Highlight Success





Kids play a recycling relay game to test their recycling knowledge.

#### **Outreach Material**





## New resident recycling guide

- Recycle pledge
- How-to guide





#### I pledge to...

DATE:

- Monitor and maintain our recycling and garbage depots.
- Offer encouragement and guidance to our current residents.
- Introduce our recycling system to new residents.

| SIGN: |  |
|-------|--|



Marion County can assist your residential community's recycling and waste reduction efforts. Contact us today to learn how reducing waste can help your environment, your residents, and your budget.

503.588.5169 www.mcrecycles.net



Marion County Public Works Environmental Services





#