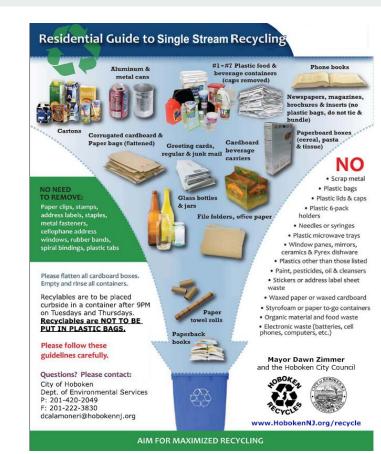

# Recycling Bins in Homes

• Small, easy to carry bins

## New resident recycling guide

- Recycle pledge
- How-to guide