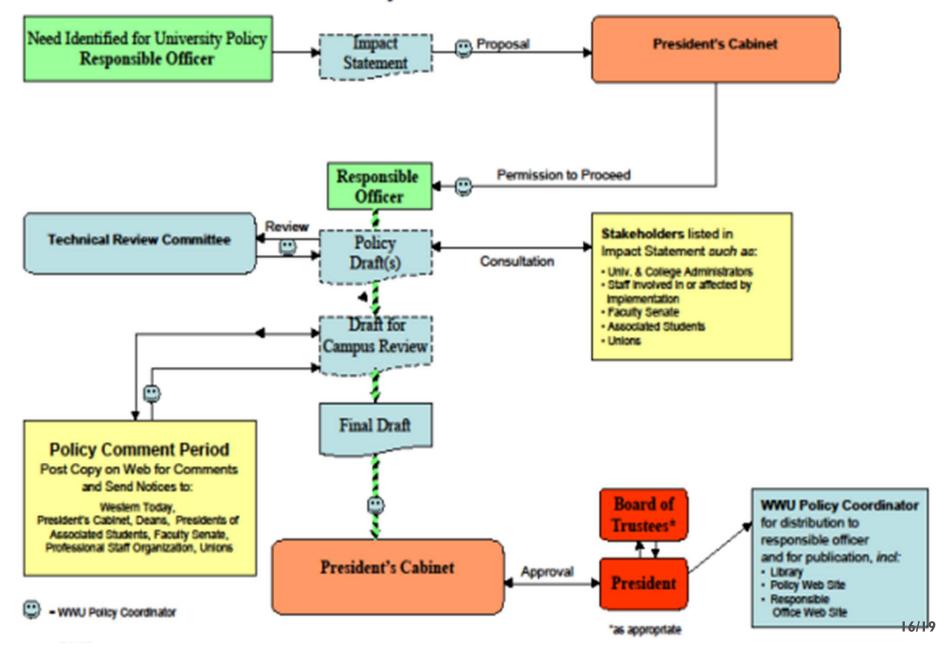

#### Western Washington University DRAFT Policy Creation/Revision Process

# Western Washington University DRAFT Policy Creation/Revision Process