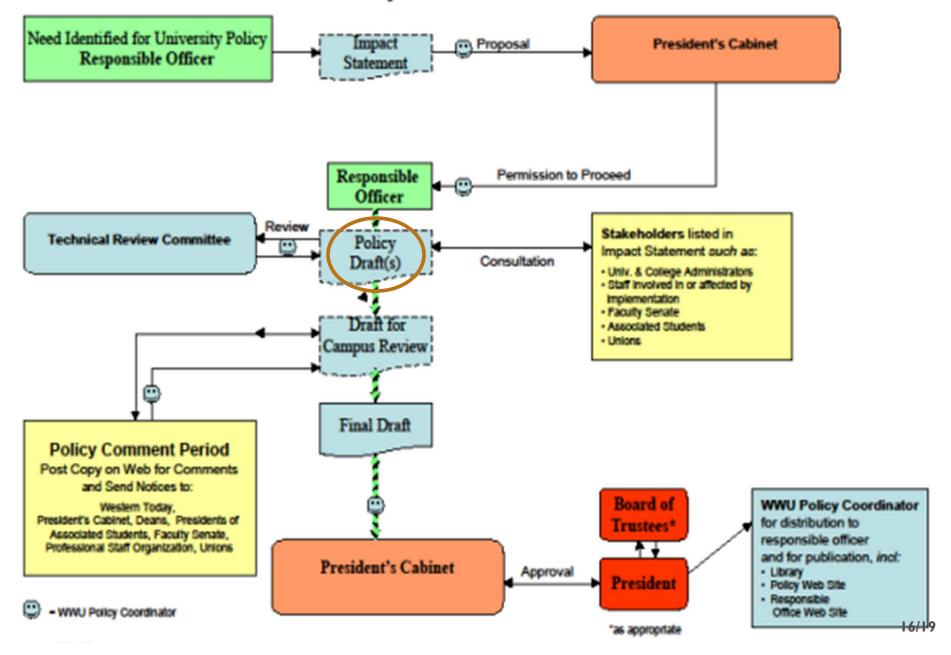

#### Western Washington University DRAFT Policy Creation/Revision Process

# Western Washington University DRAFT Policy Creation/Revision Process