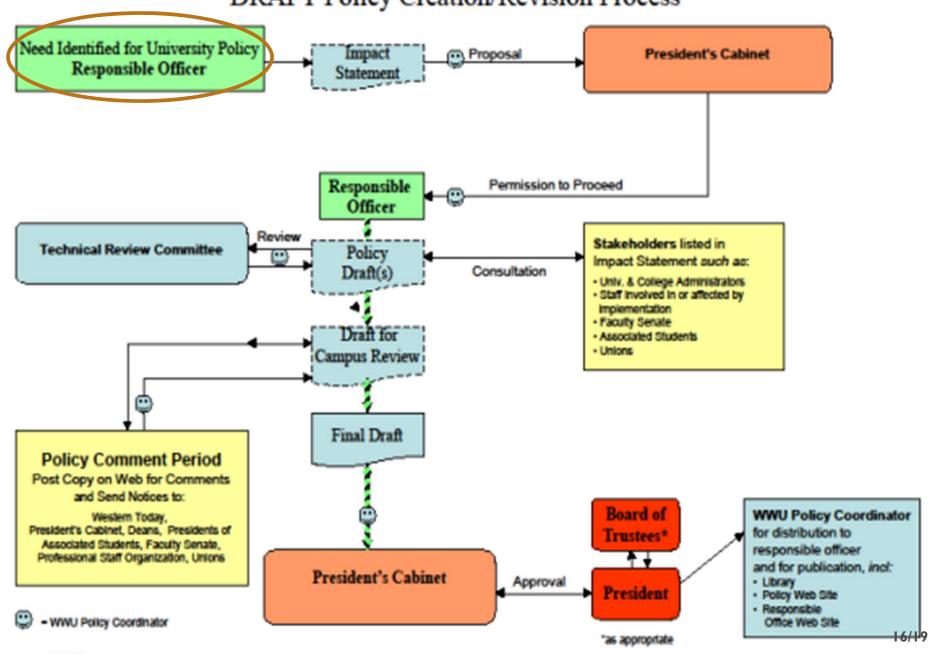

#### Western Washington University DRAFT Policy Creation/Revision Process

# Western Washington University DRAFT Policy Creation/Revision Process