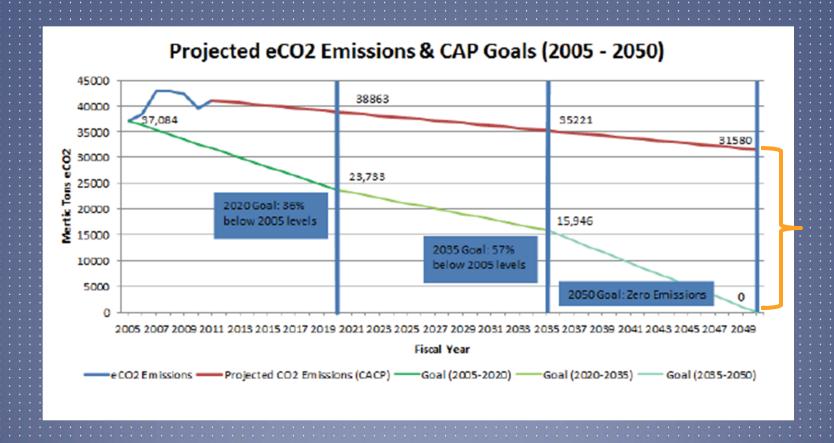

#### CLIMATE ACTION PLAN

- > 36% below 2005 GHG levels by 2020
- 57% below 2005 GHG levels by 2035
- Climate Neutrality by 2050

#### RCW 70.235.020

- > 1990 GHG levels by 2020
- 25% below 1990 GHG levels by 2035
- ► 50% below 1990 GHG levels by 2050